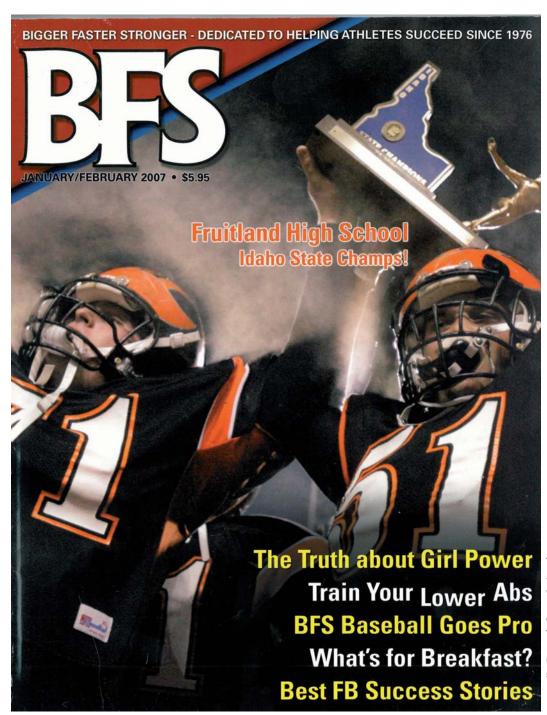

"As coaches, we felt our preparation for this season would be the litmus test for our program," says head

football coach Bruce Schlaich. "We prepared our athletes like we have for the last 12 seasons, with the BFS Beat the Computer program as the foundation for our strength program. With so many different strength and conditioning programs to choose from, we have always used BFS as our foundation," says Schlaich. "The results of this commitment include state championships in 2006 and 2010 and runner-up trophies in the other years for seven consecutive seasons!"

10 | BIGGER FASTER STRONGER JANUARY/FEBRUARY 2013

www.biggerfasterstronger.com 1-800-628-9737 | **11** 

The Grizzlies appeared on our January/ February 2007 cover when they won the Idaho State Champion-ships.