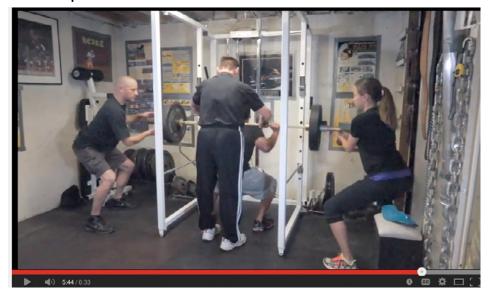

## Safety and Strength Training

BFS at Home is an initiative to help young athletes train train throughout the year. The BFS Total Program has built-in muscle confusion and recovery days that make it an ideal system for year-round development.

To this end BFS has published a series of videos through YouTube on the <u>CoachBFS channel</u> and on the biggerfasterstronger.com website. Utilizing the same work area BFS president John Rowbotham and his teamates used to lead Skyline High School to three state championships, Bob Rowbotham guides home workouts in the 6 Core Lifts. Stressing proper technique and demanding proper spotting, these videos are "must watch" viewing!