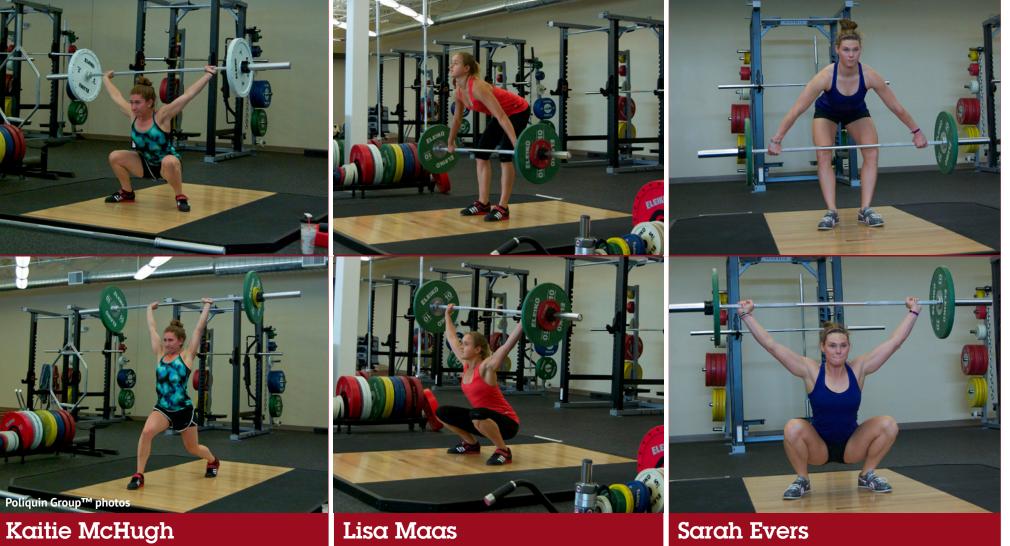

Welcome to the newest members of the Team BFS Weightlifting Club: Sarah Evers, Lisa Maas, and Kaitie McHugh. Evers has a degree in health promotion and wellness and was a scholarship soccer player, Maas has a degree in exercise science and was a scholarship tennis player, and McHugh has a degree in sports

medicine. Among the nine members of the current team, three have master's degrees, four have bachelor's degrees, and two were high school honor students who are pursuing bachelor's degrees.

Want a taste of why Scurran was such a success? Consider this: Before stepping onto the field at the bowl game, Scurran told his team: "If we play these guys 10 times, we lose nine. But we don't play them 10 times. We play them once."