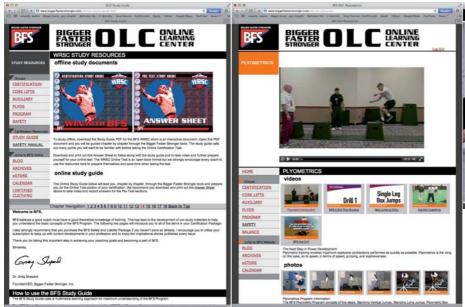

Coaches who enroll in the BFS certification program log in on the BFS OLC home page to access the BFS interactive study guide. High-quality videos and images with detailed commentary provide an effective and enjoyable learning experience.

The Online Learning Center contains many useful tools for coaches that cover all aspects of the BFS program, including video presentations and downloadable publications to use in classrooms and weightrooms.