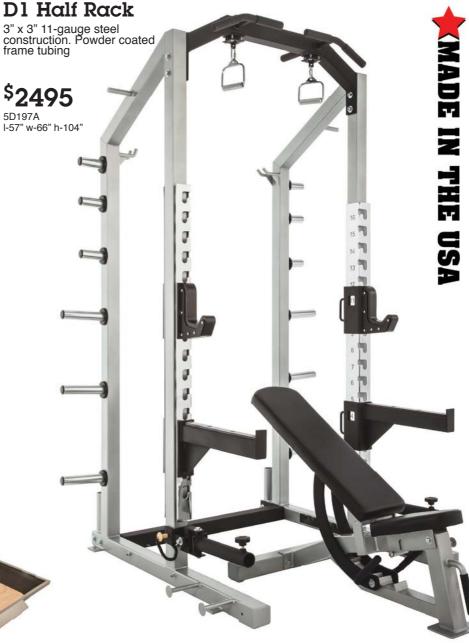

## Standard Features

7-gauge chrome-plated adjustment system with laser cut numbering

4 upright Olympic bar holders

Chrome-plated Olympic plate size horns angled for safety

Bench Docking System for use with Bench #5D107

Multi-grip pull-up bar

Multiple pegs on each side for band resistance exercise

| D1 Half Rack<br>Total Package |
|-------------------------------|
|-------------------------------|

D1 Half Rack Total Package with Wood Platform

D1 Half Rack with Wood Platform

Package includes rack and optionš: 1'x A, 1 x B, 1 x C, 1 x D

Package includes rack and 1'x A, 1 x B, 1 x C, 1 x D, 1 x E

Package includes rack and

\$3265 #6D197

**Save \$350 Off Retail** 

Save \$500 \$4810 #6D197W Off Retail

\$3790 Save \$400 **Off Retail** #6D197WN