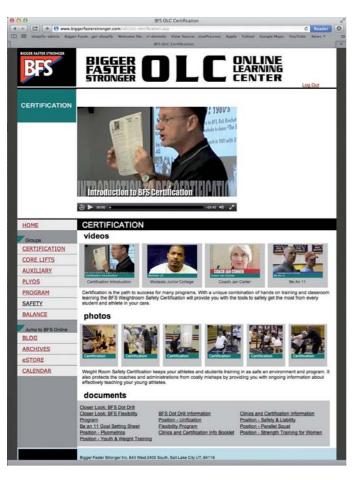

For a preview of what's in store for you, go to the Certification tab on our website, www.biggerfasterstronger.com/certification, where you will find a link to the BFS Online Learning Center.

Welcome to the future!

Coaches who enroll in the BFS certification program log in on the BFS OLC home page to access the BFS interactive study guide. High-quality videos and images with detailed commentary provide an effective and enjoyable learning experience.

The Online Learning Center contains many useful tools for coaches that cover all aspects of the BFS program, including video presentations and downloadable publications to use in classrooms and weightrooms.