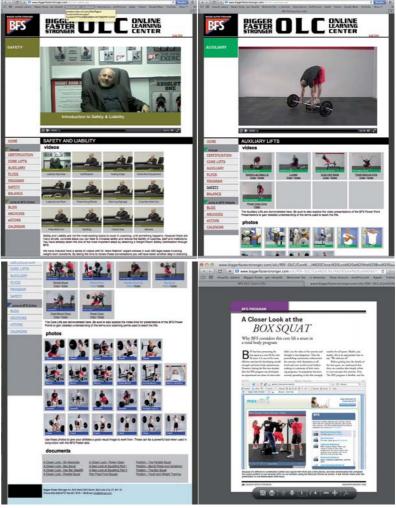

## What's New with the BFS Online Learning Center

BFS's ultimate social networking site for coaches

FS has a vast amount of information for coaches at all levels. In addition to presenting hands-on clinics and certifications, we supplement the learning process with books, study guides, posters, videos, PowerPoint presentations – and, of course, *BFS* magazine. Wouldn't it be great if you had a one-stop resource for all this material? Good news – you do: the BFS Online Learning Center!

To ensure that schools and coaches continue to get the very best results from BFS, four years ago we decided to augment our services and launched this great computer-aided resource.

The Online Learning Center is a membership-only website that offers a multimedia approach to continuing education. For example, if you're a coach or physical education instructor who wants to learn how to spot the

squat correctly, you'll find video clips of BFS clinicians performing the lift while being spotted by BFS clinicians. By linking a computer to a video projector, you can share this material with your students. More videos are added on a regular basis.

For a preview of what's in store for you, go to the Certification tab on our website, www.biggerfasterstronger.com/certification, where you will find a link to the BFS Online Learning Center.

Welcome to the future!

Coaches who enroll in the BFS certification program log in on the BFS OLC home page to access the BFS interactive study guide. High-quality videos and images with detailed commentary provide an effective and enjoyable learning experience.

The Online Learning Center contains many useful tools for coaches that cover all aspects of the BFS program, including video presentations and downloadable publications to use in classrooms and weightrooms.