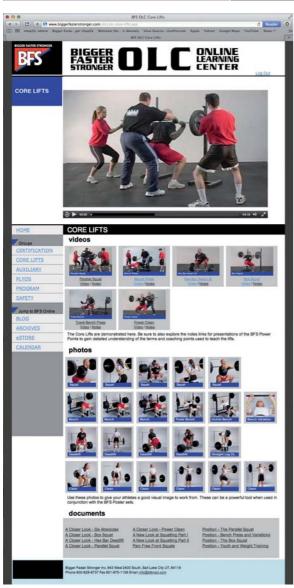

squat correctly, you'll find video clips of BFS clinicians performing the lift while being spotted by BFS clinicians. By linking a computer to a video projector, you can share this material with your students. More videos are added on a regular basis.

Coaches who enroll in the BFS certification program log in on the BFS OLC home page to access the BFS interactive study guide. High-quality videos and images with detailed commentary provide an effective and enjoyable learning experience.

The Online Learning Center contains many useful tools for coaches that cover all aspects of the BFS program, including video presentations and downloadable publications to use in classrooms and weightrooms.