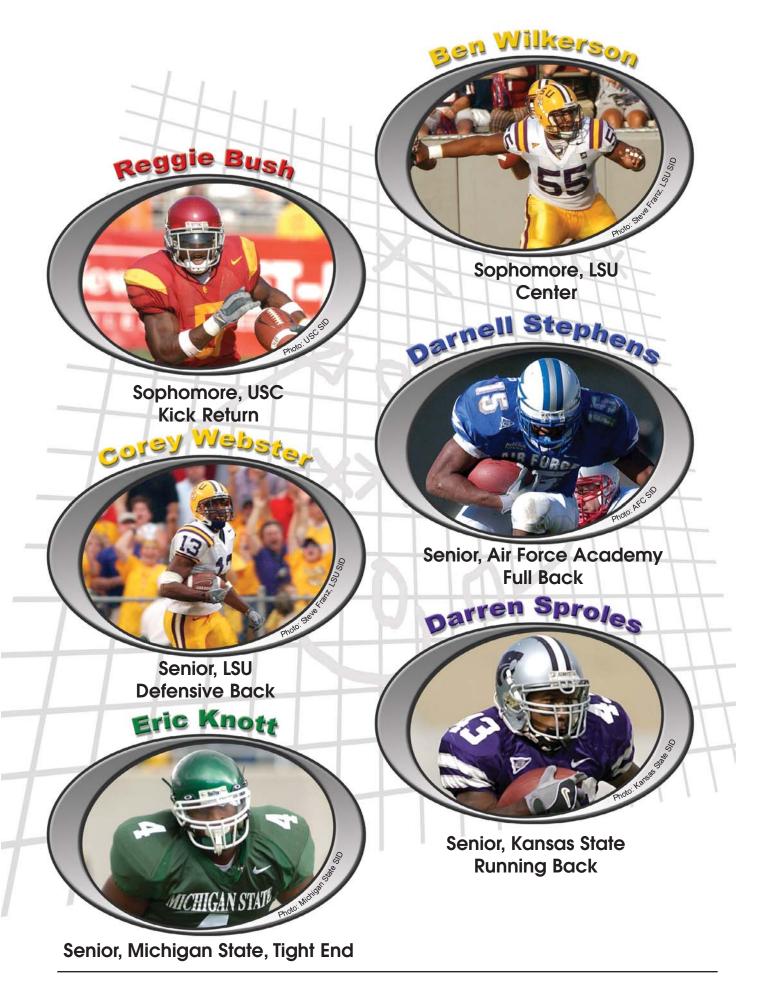

## COMPAULE IN 2005

The football season is upon us, and the media are already making their predictions for the Heisman Trophy. A tradition that began in 1934, this award is given annually to the athlete considered the best player in college football. Instead of focusing on the Heisman, which is usually awarded to a skill player on offense, this issue's football pictorial will showcase promising players on both sides of the ball. Offensive linemen, defensive backs — we even have a photo of a kicker! These young men are among the best of the best, so expect to see many of them sign pro contracts next year.