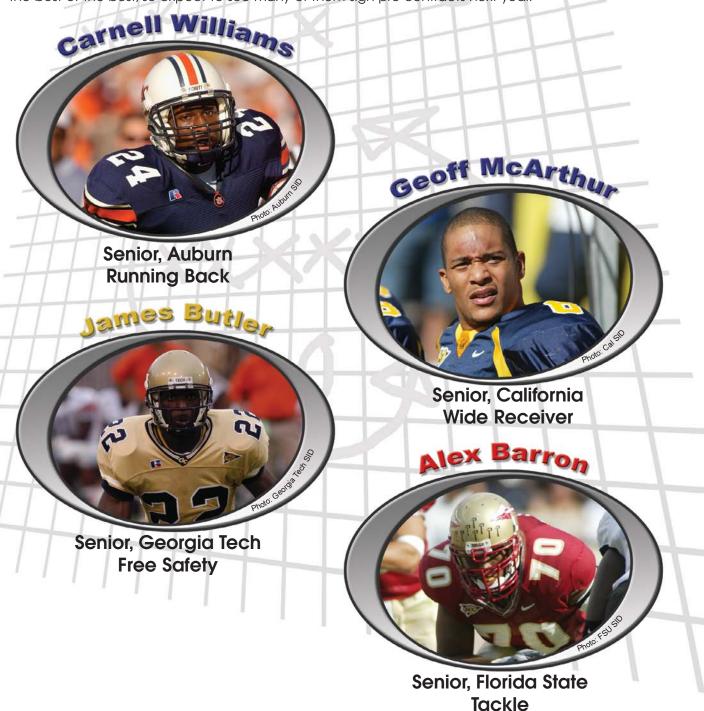

## COMPAULE IN 2005

The football season is upon us, and the media are already making their predictions for the Heisman Trophy. A tradition that began in 1934, this award is given annually to the athlete considered the best player in college football. Instead of focusing on the Heisman, which is usually awarded to a skill player on offense, this issue's football pictorial will showcase promising players on both sides of the ball. Offensive linemen, defensive backs — we even have a photo of a kicker! These young men are among the best of the best, so expect to see many of them sign pro contracts next year.