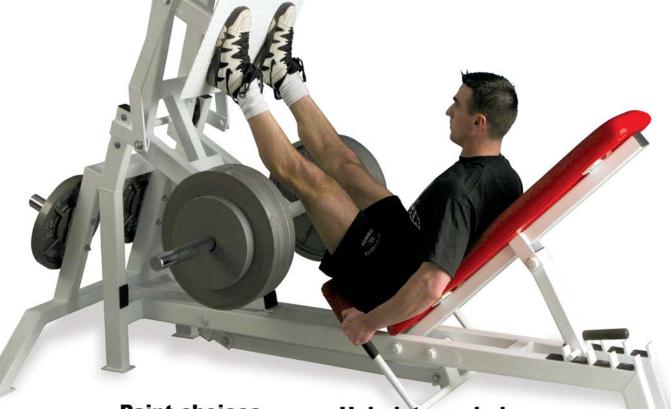

# SIMPLE, BETTER, LASTS FOREVER

Paint choices

I-95" w-84" h-56"

#### **BFS LEVER LEG PRESS**

- √ Rubber hand grips; chrome plate holders
- \$1,659
- √ No pulleys or cables, oil-impregnated bushings
- √ Amazing smooth operation; lifetime guarantee on frame
- √ Uses Olympic plates
- / Adjustable back rest; non-slip, coated, diamond-tread foot plate

Call 1-800-628-9737 to Order