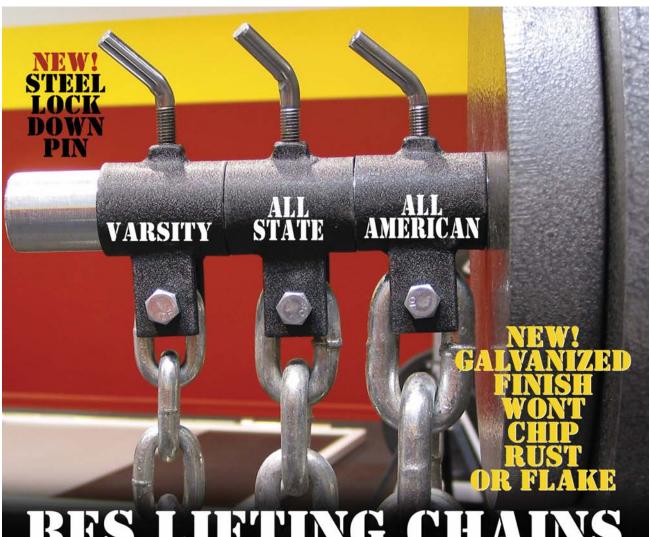

### BFS LIFTING CHAINS

#### NEW! EXTENDERS

Adds 2 feet of chain. Keeps chains on the

floor and from swinging when doing higher lifts Available in all three sizes. \$49 PAIR

Full Set of Chains.......

One pair of each size

Varsity Chains (Each chain weighs approx 12 lbs.) \$159 pair
• Recommendation: Bench 200 lbs. or less • Squat 300 lbs. or less

..\$189 pair All-State Chains..

All-American Chains.....(Chain wt approx 28 lbs.) \$239 pair • Recommendation: Bench 300 lbs. or more • Squat 400 lbs. or more

ONLY FROM BFS 1-800-628-9737