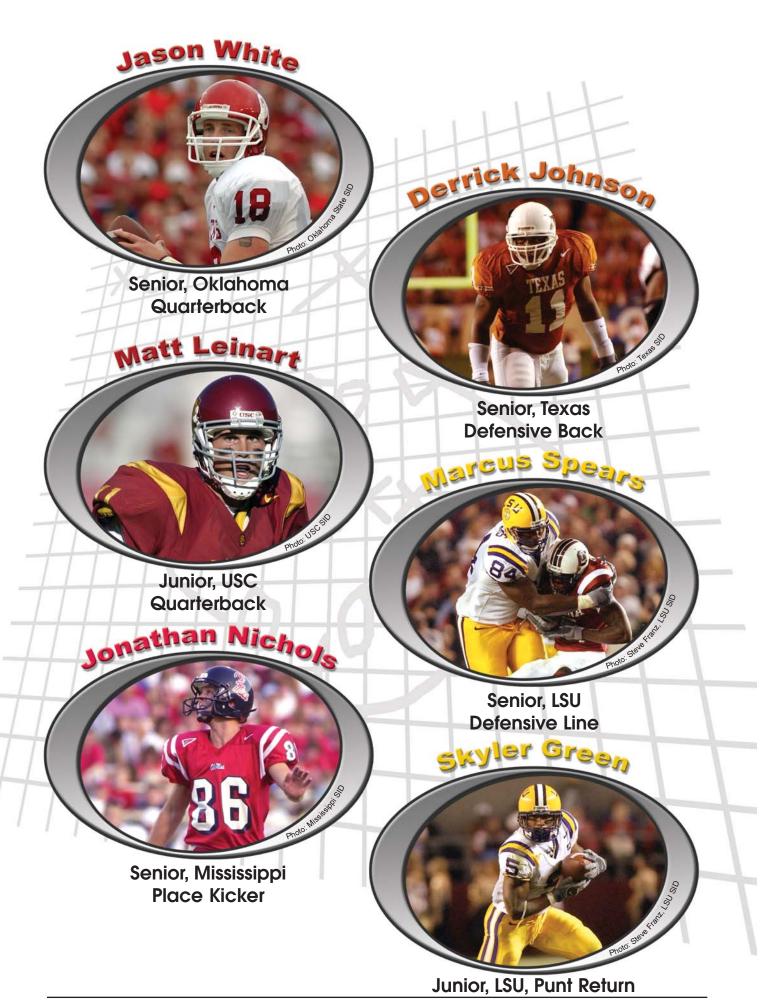

## COMPAULE IN 2005

The football season is upon us, and the media are already making their predictions for the Heisman Trophy. A tradition that began in 1934, this award is given annually to the athlete considered the best player in college football. Instead of focusing on the Heisman, which is usually awarded to a skill player on offense, this issue's football pictorial will showcase promising players on both sides of the ball. Offensive linemen, defensive backs — we even have a photo of a kicker! These young men are among the best of the best, so expect to see many of them sign pro contracts next year.